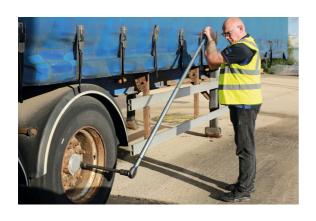

## Torque Wrench 1"D 240-1200Nm

A heavy-duty 1"D click type torque wrench, 1827mm in length, with a range of 240 to 1200Nm (177.1 to 885.6lb-ft), suitable for a wide variety of automotive and engineering applications. It features an easy to read scale, which is adjustable in 6Nm increments, together with a large diameter knurled grip handle and a spring-loaded locking collar.