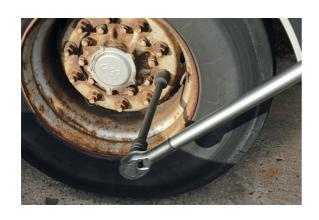

## Torque Wrench 1"D 240-1200Nm

A heavy-duty 1"D click type torque wrench, 1827mm in length, with a range of 240 to 1200Nm (177.1 to 885.6lb-ft), suitable for a wide variety of automotive and engineering applications. It features an easy to read scale, which is adjustable in 6Nm increments, together with a large diameter knurled grip handle and a spring-loaded locking collar.

## **Additional Information**

- Range: 240 1200Nm (177.1 885.6lb-ft); tolerance ±3%.
- 24 teeth ratchet mechanism; 1"D x 1827mm long (two piece handle).
- Supplied in a blow mould case for storage.
- All Laser torque wrenches (mechanical & digital) are supplied with a certificate of conformance & calibration produced at point of manufacture, as per ISO6789-1:2017.
- Additional sizes available, please see Part No. 8957 (3/4"D 100-600Nm), 8958 (3/4"D 160-800Nm), 8960 (1"D 480-1500Nm).