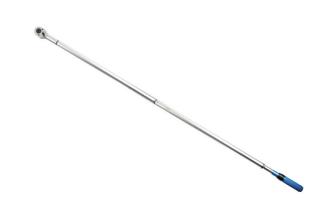

## Torque Wrench 1"D 240-1200Nm

A heavy-duty 1"D click type torque wrench, 1827mm in length, with a range of 240 to 1200Nm (177.1 to 885.6lb-ft), suitable for a wide variety of automotive and engineering applications. It features an easy to read scale, which is adjustable in 6Nm increments, together with a large diameter knurled grip handle and a spring-loaded locking collar.

## **Additional Information**

- Range: 240 1200Nm (177.1 885.6lb-ft); tolerance ±3%.
- 24 teeth ratchet mechanism; 1"D x 1827mm long (two piece handle).
- Supplied in a blow mould case for storage.
- All Laser torque wrenches (mechanical & digital) are supplied with a certificate of conformance & calibration produced at point of manufacture, as per ISO6789-1:2017.
- Additional sizes available, please see Part No. 8957 (3/4"D 100-600Nm), 8958 (3/4"D 160-800Nm), 8960 (1"D 480-1500Nm).